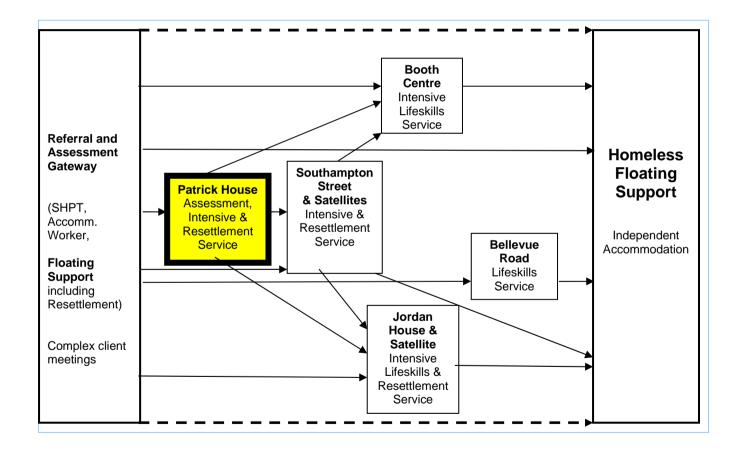

## Homelessness Services – Model of Provision and Services

| CLIENT GROUP         | CONTRACT<br>NAME                                         | SUPPORT<br>PROVIDER | NOTES                           | NO. OF UNITS OF ACCOMMODATION |
|----------------------|----------------------------------------------------------|---------------------|---------------------------------|-------------------------------|
| Homelessness         | Patrick House<br>Assessment and<br>Intensive<br>services | Two Saints          | 2 SERVICES WITHIN ONE BUILDING  | 57                            |
| Homelessness         | Southampton<br>Street Intensive                          | Society of St James | INCLUDES SATELLITE PROPERTIES   | 46                            |
| Homelessness         | Booth Centre<br>Intensive Life<br>skills                 | Salvation Army      | ONE BUILDING                    | 43                            |
| Homelessness         | Jordan House<br>Intensive Life<br>skills                 | Society of St James | INCLUDES ONE SATELLITE PROPERTY | 33                            |
| Homelessness         | Floating Support                                         | In Touch            | FLOATING SUPPORT                | 224 CLIENTS                   |
|                      |                                                          |                     |                                 |                               |
| Domestic<br>Violence | Refuge                                                   | Raglan              | 1 PROPERTY                      | 8                             |
| Domestic<br>Violence | Refuges                                                  | Stonham             | 2 PROPERTIES                    | 12                            |
|                      |                                                          |                     |                                 |                               |
| Young People         | Kingsley House                                           | Chapter 1           | INCLUDES SATELLITE PROPERTIES   | 61                            |
| Young People         | George Williams<br>House                                 | YMCA                | INCLUDES SATELLITE PROPERTIES   | 74                            |
| Young People         | Floating Support                                         | No Limits           | FLOATING SUPPORT                | 100 CLIENTS                   |
|                      |                                                          |                     |                                 |                               |
| Alcohol              | Chronic Drinkers                                         | Society of St James | 3 PROPERTIES                    | 19                            |